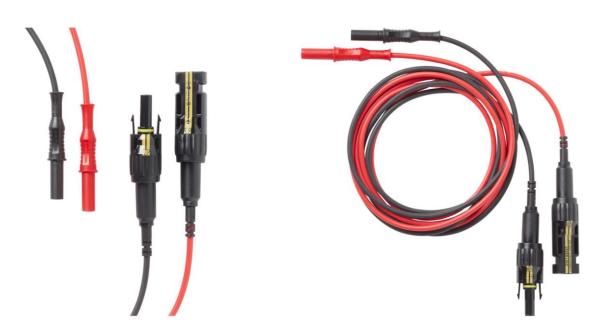

# Model PVLEAD1 Solar PV Connector to 4mm Test Lead Set

#### **Features**

- Set of black and red Solar PV connector to 4mm adapter test leads for solar applications
- The black lead is a PV connector (female) to 4mm sheathed banana plug on a 60-inch test lead
- The red lead is a PV connector (male) to 4mm sheathed banana plug on a 60-inch test lead
- Allows for connections to test tools that accept 4mm sheathed banana plugs
- Ensures safe current and voltage measurements on Photovoltaic (PV) modules and systems
- Connect measuring devices to PV power plants, for use in regular tests, measurements, and troubleshooting on solar PV panels
- Nickel plated contacts

## Ratings

Voltage: Complies to IEC / EN 61010-031 CAT III 1000V / CAT IV 600V Do Not Disconnect Under Load Current: 20A

Temperature Range: +5°C to +40°C (+41°F to +104°F)