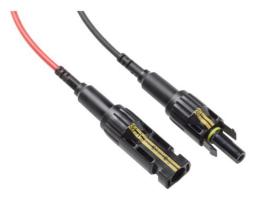

# Model PVLEAD1 Solar PV Connector to 4mm Test Lead Set

#### **Features**

- Set of black and red Solar PV connector to 4mm adapter test leads for solar applications
- The black lead is a PV connector (female) to 4mm sheathed banana plug on a 60-inch test lead
- The red lead is a PV connector (male) to 4mm sheathed banana plug on a 60-inch test lead
- Allows for connections to test tools that accept 4mm sheathed banana plugs
- Ensures safe current and voltage measurements on Photovoltaic (PV) modules and systems
- Connect measuring devices to PV power plants, for use in regular tests, measurements, and troubleshooting on solar PV panels
- Nickel plated contacts