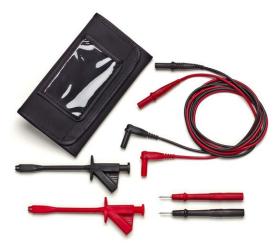

## Model 5900A Basic Industrial DMM Test Lead Kit

TRI-FOLD NYLON POUCH

For data sheets / specifications of the kit individual components, visit the Pomona web site at: <u>www.pomonaelectronics.com</u>

## FEATURES:

- Test leads with a right angle banana plug are ideal for use with hand held digital multimeter.
- Flexible test leads feature high strand count silicone wire for extreme flexibility and high temperature resistance.
- Wear indication with double insulated (dual extruded) silicone leads shows white inner layer for increased safety.
- Banana plugs are molded directly to the wire for superior pull strength.
- Probe body and Maxigrabber Clip® attaches directly to the flexible test leads for test versatility.
- Tri-fold pouch of durable nylon conveniently stores the test accessories.