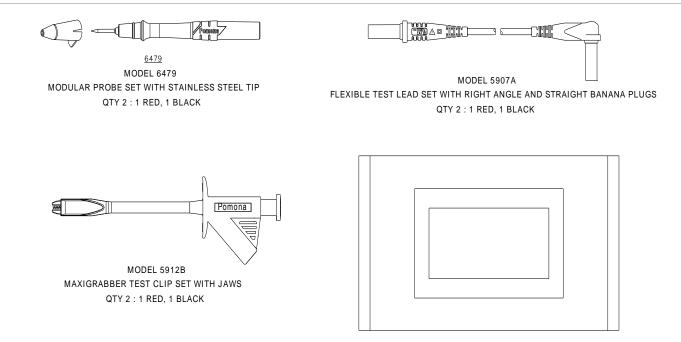

## Model 5900A Basic Industrial DMM Test Lead Kit

TRI-FOLD NYLON POUCH

For data sheets / specifications of the kit individual components, visit the Pomona web site at: <u>www.pomonaelectronics.com</u>

## FEATURES:

- Test leads with a right angle banana plug are ideal for use with hand held digital multimeter.
- Flexible test leads feature high strand count silicone wire for extreme flexibility and high temperature resistance.
- Wear indication with double insulated (dual extruded) silicone leads shows white inner layer for increased safety.
- Banana plugs are molded directly to the wire for superior pull strength.
- Probe body and Maxigrabber Clip® attaches directly to the flexible test leads for test versatility.
- Tri-fold pouch of durable nylon conveniently stores the test accessories.

- Compatible with most multimeters that accepts safety style sheath banana plugs.
- CE Compliant; complies with IEC 61010-031 standard for hand held accessories.

USA: Sales: 800-490-2361 Technical Support: technicalsupport@pomonatest.com Fax: 425-446-5844 Europe: 31-(0) 40 2675 150 International: 425-446-5500 Where to Buy: www.pomonaelectronics.com All dimensions are in inches. Tolerances (except noted):  $.xx = \pm .02$ " (,51 mm),  $.xxx = \pm .005$ " (,127 mm). All specifications are to the latest revisions. Specifications are subject to change without notice. Registered trademarks are the property of their respective companies.