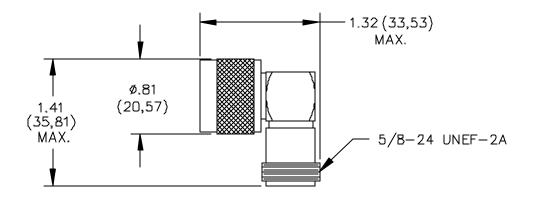

# **ORDERING INFORMATION:** Model 3843

All dimensions are in inches. Tolerances (except noted):  $.xx = \pm .02$ " (,51 mm),  $.xxx = \pm .005$ " (,127 mm). All specifications are to the latest revisions. Specifications are subject to change without notice. Registered trademarks are the property of their respective companies.