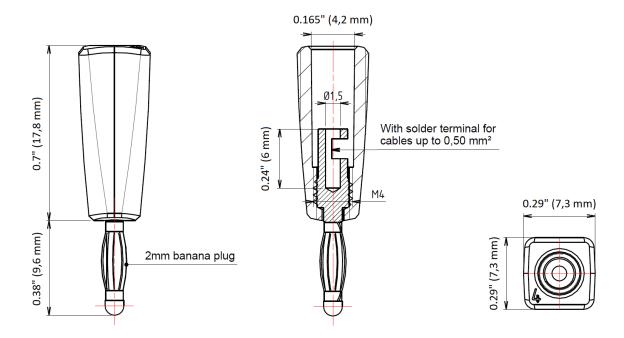

# Model 5936 Do-It-Yourself 2mm Banana Plug, Solder Type

### **Features**

- Threaded two-piece design allows wires to be soldered to the banana plug
- Beryllium Copper spring offers long insertion life
- Compatible with 18 to 22 AWG wire

#### **Material**

Banana Plug:

Body - Brass, Nickel Plated

Spring - Beryllium Copper, Nickel Plated

Insulator: Nylon

## Ratings

Operating Voltage: 30 VAC / 60 VDC

Current: 10 A