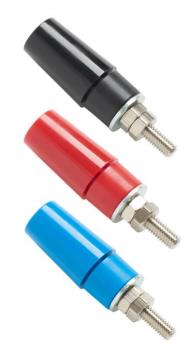

# Model 73098 4mm Mounting Safety Jack

## **Ordering Information**

Model: 73098-*color Color*: 0=Black, 2=Red, 6=Blue 4mm Mounting Safety Jack