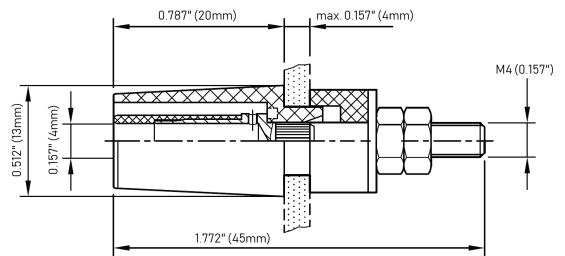

# Model 73098 4mm Mounting Safety Jack

#### **Features**

- Insulated 4mm safety jack for sheathed banana plugs
- Ideal for mounting in pre-drilled panels
- Safety jack is raised for easy access
- Machined brass
- Includes panel mount banana jack and 2 hex nuts
- Compatible with popular Pomona test lead models 5907A, 5908A, and 5909A test lead sets

### Ratings

Voltage: CAT II 1000V Current: 32 A